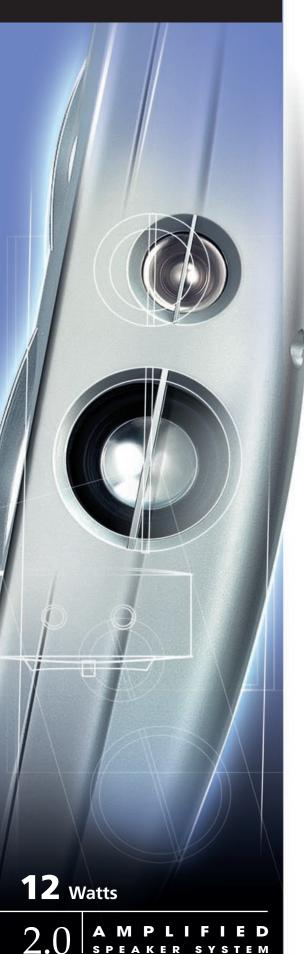

# STRAIGHT STYLE JUST HEARING

THE MAGNETICALLY SHIELDED SPEAKERS ARE DESIGNED FOR PERSONALIZED SPACE. THE CONSUMERS WHO CARE ABOUT THE POWER AND SWEETNESS OF THE SOUND WILL FEEL ITS TRUE AND DIRECT SOUND EFFECT. IT PERFORMS THE BEST SOUND WITHIN 7 SQUARE METERS. YOU CAN ENJOY THE MUSIC, GAMES OR MOVIES.

### **DD** separated frequency

-DD (Dynamic Driver) separated frequency provides a clearer sound.

## High quality stereo sound

-Special designed driver unit outputs the powerful sound.

# Magnetically shielded

-You can use the speakers near a television or computer without interference.